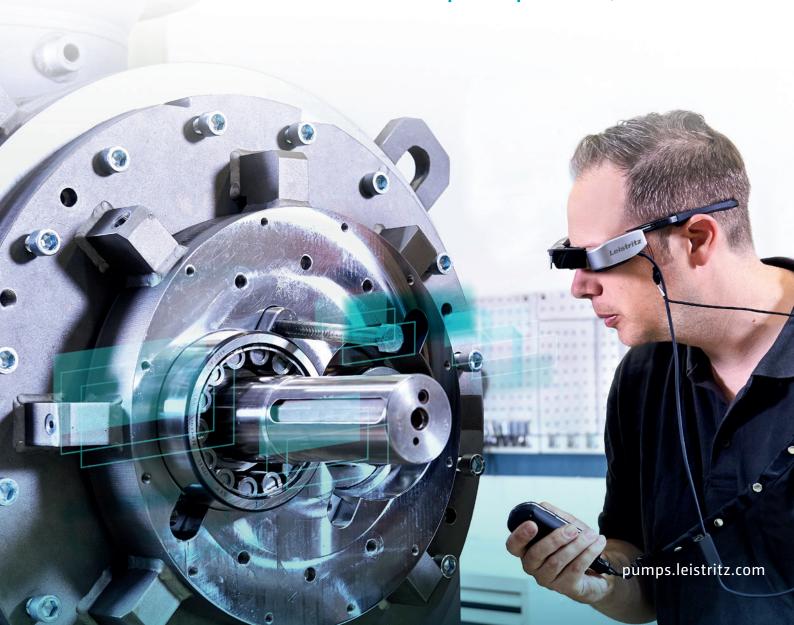

## Remote maintenance via virtual glasses

The use of smartGlasses provides the relevant information at the right time and at the right place. Do you want to solve a problem with your pump in a quick and cost-effective way? Just put on your smartGlasses, get connected with our service team and you will get necessary support!

### And this is how it works:

By means of these special data glasses and an intelligent software application you as a customer are given the opportunity to **communicate very easily and bidirectionally** with the Leistritz service team. The glasses comprise a camera and microphone for video and audio transmission as well as a display which can **quickly visualize all instruction steps directly at the workplace**. Knowledge is shared cross-site in **real time**.

#### Faster service

In case you have problems with you pump, you will need **quick support**. By means of the smart-Glasses our technician is capable of overseeing and evaluating the current situation within only a few seconds.